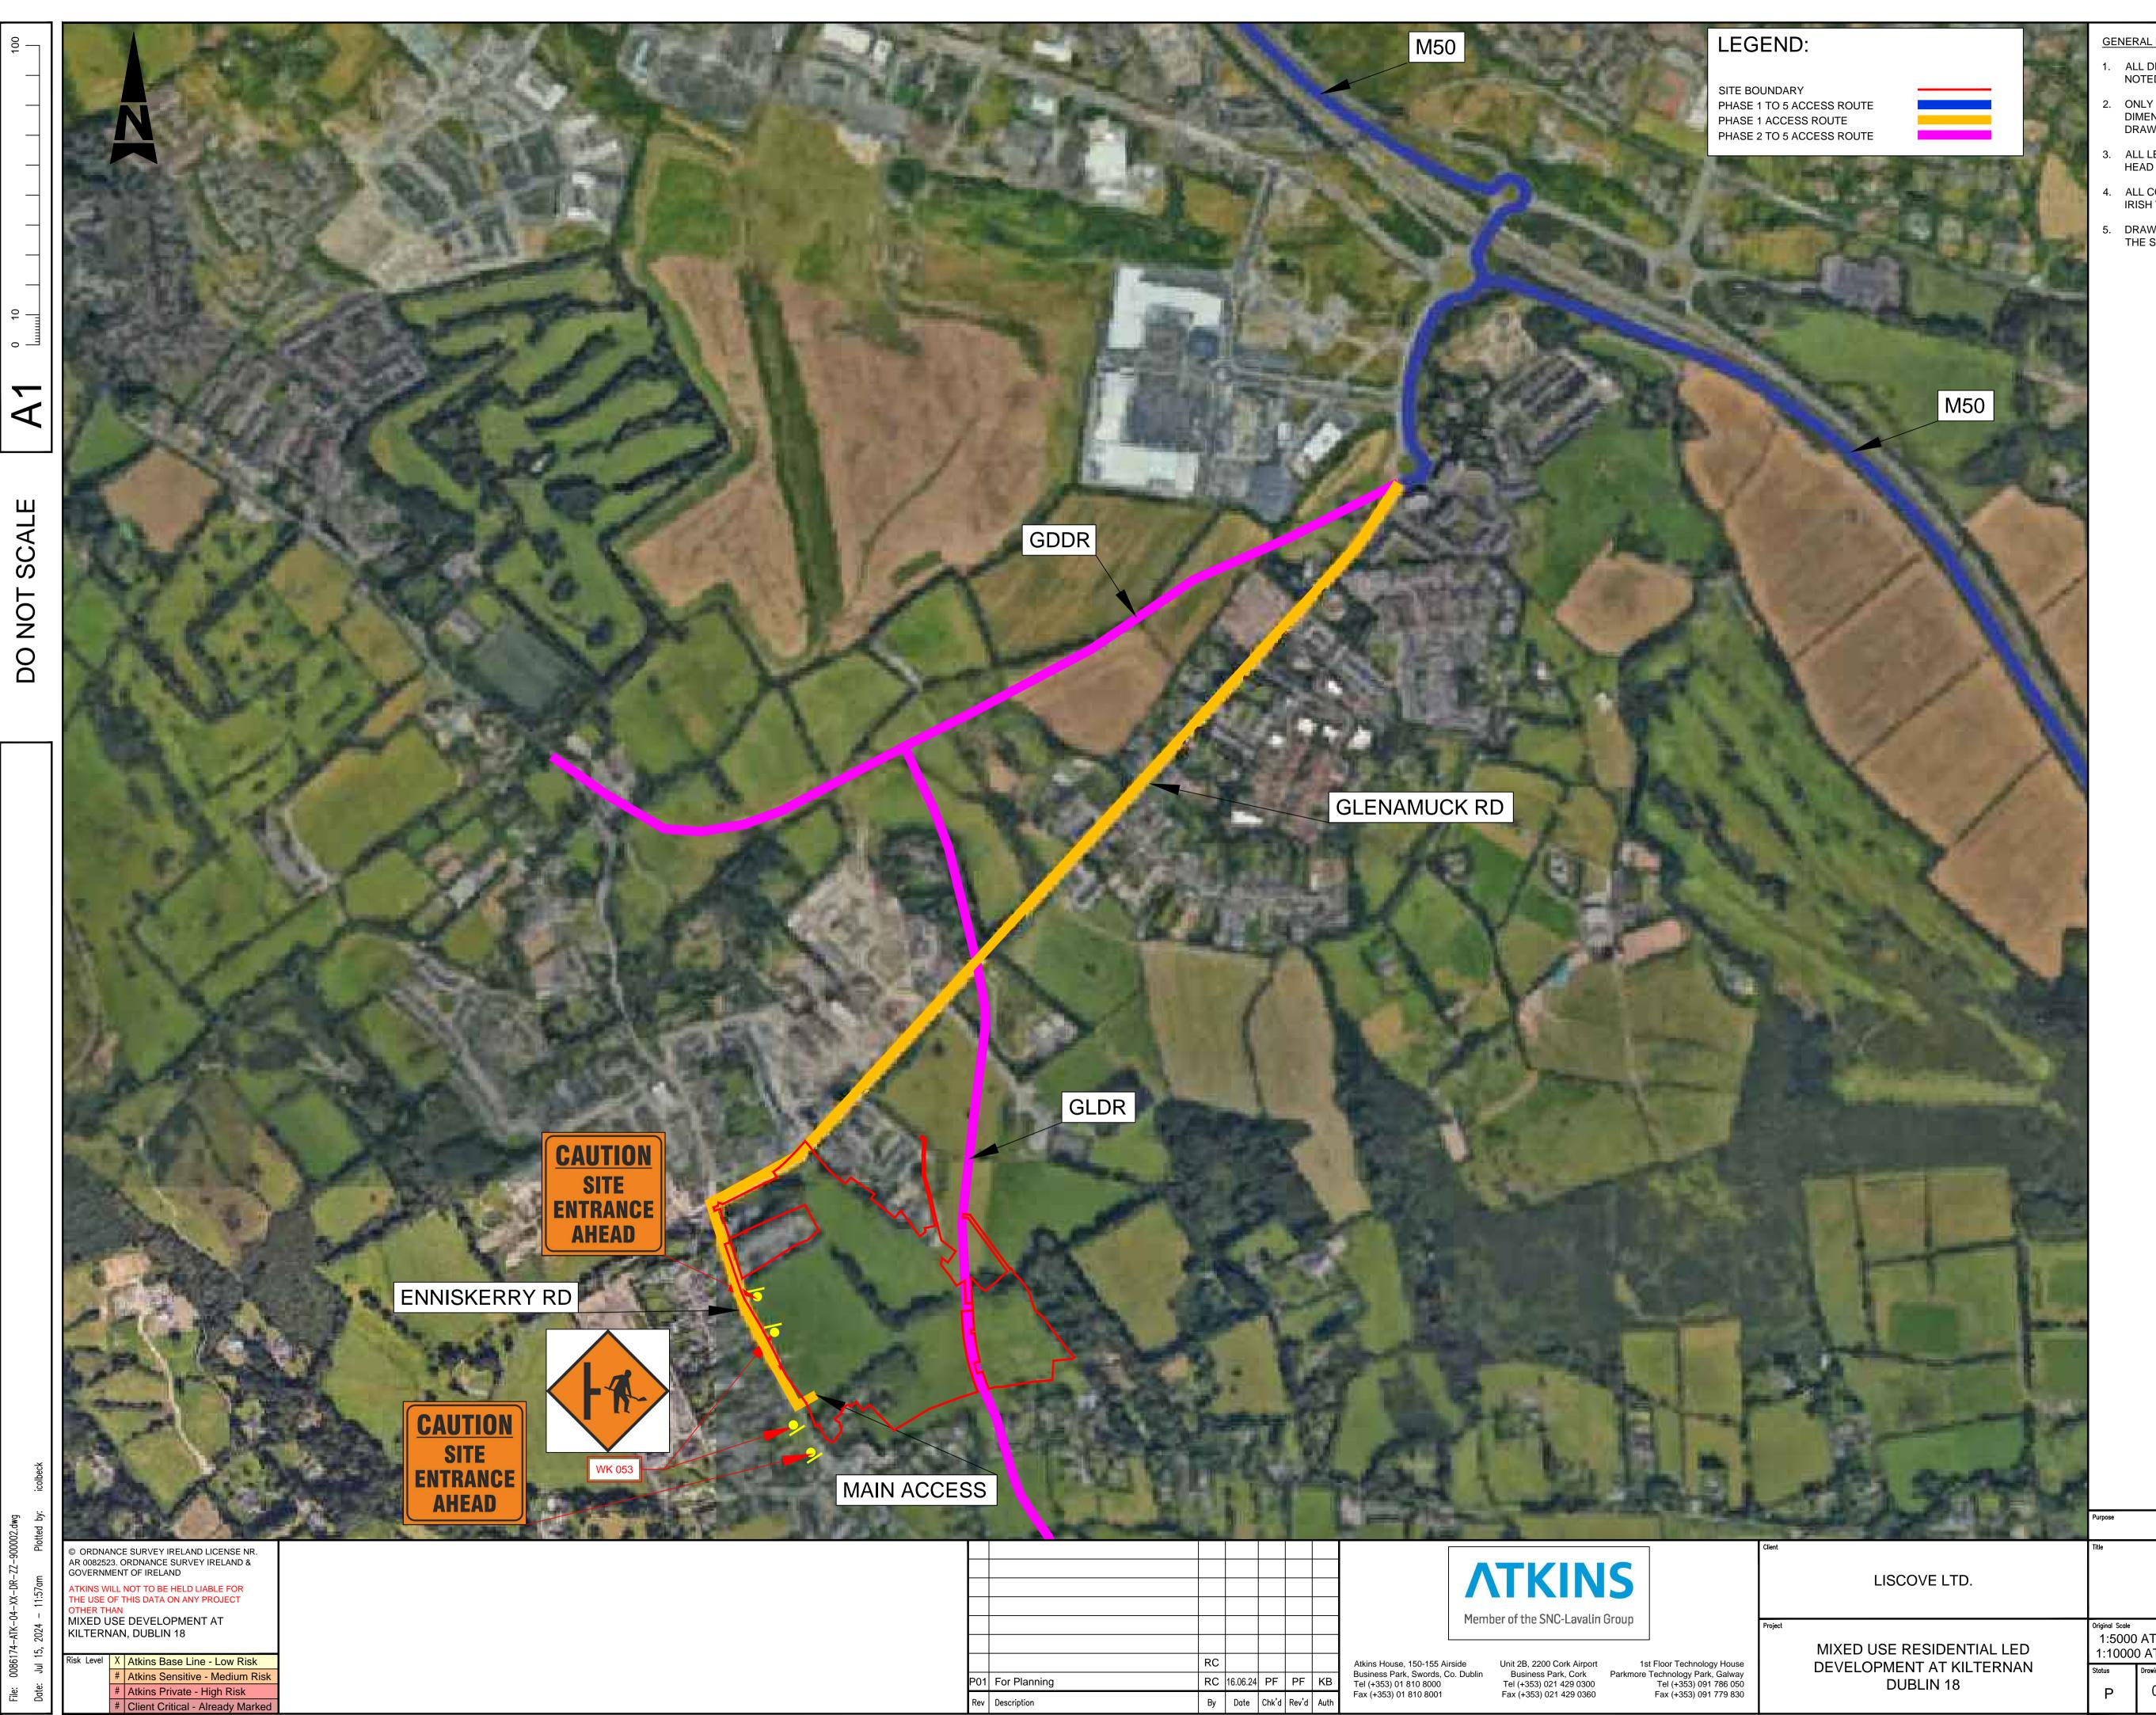

## KITERNAN VILLAGE CONSTRUCTION TRAFFIC ACCESS ROUTE

| ED USE RESIDENTIAL LED<br>ELOPMENT AT KILTERNAN<br>DUBLIN 18 | Original Scale<br>1:5000 AT A1 |                                | Drawn<br>IC              | Checked<br>PF            | Reviewed<br>PF           | Authorised<br>KB         |
|--------------------------------------------------------------|--------------------------------|--------------------------------|--------------------------|--------------------------|--------------------------|--------------------------|
|                                                              | 1:10000                        | ) AT A3                        | <sup>Date</sup> 16.06.24 | <sup>Date</sup> 16.06.24 | <sup>Date</sup> 16.06.24 | <sup>Date</sup> 16.06.24 |
|                                                              | Status                         | Drawing Number                 |                          |                          | Rev                      |                          |
|                                                              | Ρ                              | 0086174-ATK-04-XX-DR-ZZ-900002 |                          |                          |                          | P01                      |